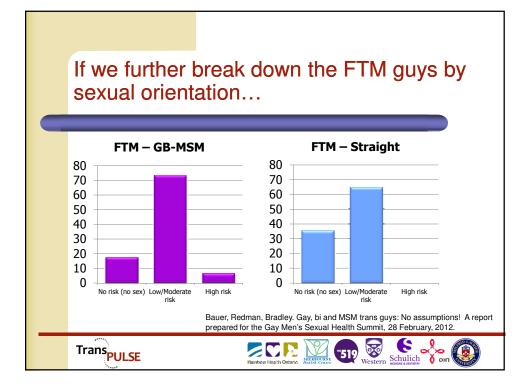

- Primary care access
- Emergency room access
- "Do it yourself" transitions
- HIV testing
- Suicide prevention
- Violence
- Housing
- Parental support

- Qualitative study: Trans people living with HIV
- Plus:
  - Sharing what we have learned about our methods with other researchers
  - Challenges in moving from community involvement to community ownership and control of research