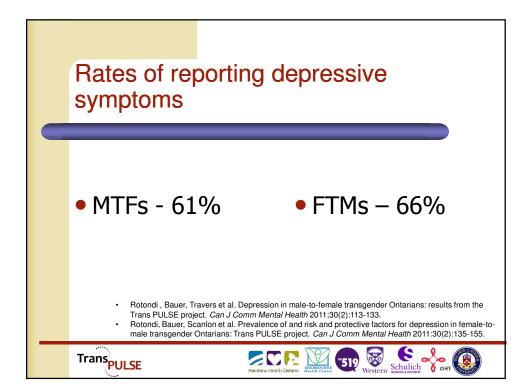

- Primary care access
- Emergency room access
- "Do it yourself" transitions
- HIV testing
- Suicide prevention
- Violence
- Housing
- Parental support

- Qualitative study: Trans people living with HIV
- Plus:
  - Sharing what we have learned about our methods with other researchers
  - Challenges in moving from community involvement to community ownership and control of research











- Barriers to health care, transition-related and general care, employment discrimination, social support, identity documents, sexual health and relationships, many other areas
- Direct KTE and advocacy input
  - Policy forum, meetings with (and reports to) MOHLTC, politicians, presentations to organizations
- Indirect KTE and advocacy
  - Website, results e-mail list to over 600 pe